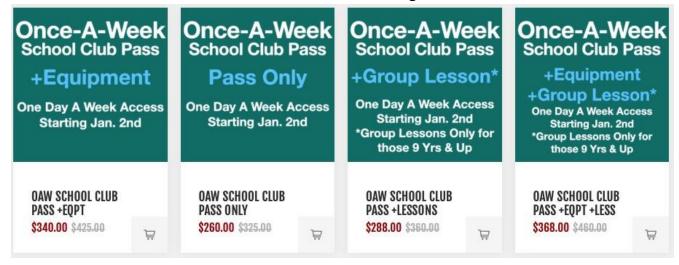

## Save Up to 20% thru December 1st.

School Clubs who travel by Bus receive 20% Savings on Once-A-Week School Club Passes. These Passes will not sell-out for students, however, must be purchased by December 1<sup>st</sup> to receive a discount. Enter your required Promo Code and Club ID at time of purchase to receive discounted price. Contact your Club Advisor with any questions or see the School Club FAQ.

## Prices Shown Below in Red are 20% Off Regular Price Until Dec 1st

| Add-On's:                                                          |      |
|--------------------------------------------------------------------|------|
| Pass Refund Option**: (See Online Product Description for Details) | \$45 |
| Season Helmet Rental (Obtain with each visit in Rental Facility)   | \$25 |

<sup>\*</sup>Group Lessons are ONLY for those 9 years of age and older. One Lesson per visit.

Clubs who allow Family Members to purchase at a discount: You may also purchase a Once-A-Week Standard Pass or Everyday Standard Pass for Parents and Siblings at a 20% Savings thru December 1<sup>st</sup>, by entering the same Club ID and Promo Code during your purchase online.